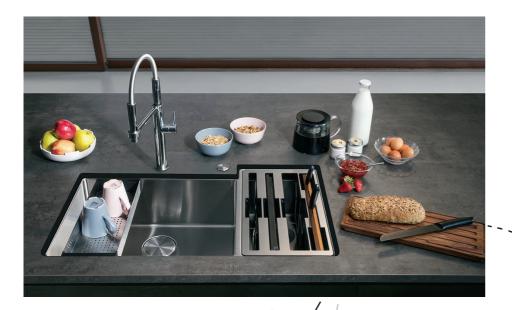

# THE NEW CULINARY CENTER ALWAYS PREPARED

MAKE IT WONDERFUL

# 12:30 PM TAKE A BREAK

Whether you rustle up a quick lunch or cook a full meal, everything you need to prepare it is right at hand.

### COMPACT AND CONVENIENT

The double-sink Culinary Center is the epitome of kitchen efficiency. Essential accessories are built right into the sleek design. When tasks are complete, everything stores neatly into this well-thought-out system.

### WONDERFUL ACCESSORIES

Each Franke accessory has its purpose in the kitchen. After use, they fit perfectly into the compartment bowl.

GLASS COVER/ CUTTING BOARD CUTTING BOARDS 3 KNIVES & SELF-STANDING KNIFE HOLDER