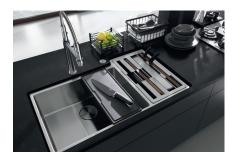

### WONDERFUL ACCESSORIES

Each Franke accessory has its purpose in the kitchen. After use, they fit perfectly into the compartment bowl.

GLASS COVER/ CUTTING BOARD CUTTING BOARDS 3 KNIVES & SELF-STANDING KNIFE HOLDER

### INNOVATIVE SOLUTION

Rinsing, draining, chopping, dicing and slicing are a snap when the right tools are right at hand. The Culinary Center's cutting boards, colander and draining rack are easily removed and positioned to fit the workflow that's most efficient for you. The three professional chef's knives fit neatly into the self-standing wooden holder.