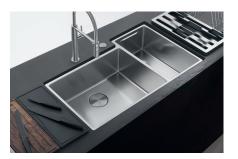

### COMPACT AND CONVENIENT

The double-sink Culinary Center is the epitome of kitchen efficiency. Essential accessories are built right into the sleek design. When tasks are complete, everything stores neatly into this well-thought-out system.

### **DETAILS MATTER**

The Culinary Center's sinks are designed with easy-to-reach corners and a round drain cover that fits flush with the bottom for maximum hygiene. The custom-designed storage compartment makes it simple to remove and clean accessories.

### INNOVATIVE SOLUTION

Rinsing, draining, chopping, dicing and slicing are a snap when the right tools are right at hand. The Culinary Center's cutting boards, colander and draining rack are easily removed and positioned to fit the workflow that's most efficient for you. The three professional chef's knives fit neatly into the self-standing wooden holder.