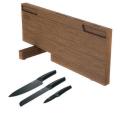

### WONDERFUL ACCESSORIES

Each Franke accessory has its purpose in the kitchen. After use, they fit perfectly into the compartment bowl.

GLASS COVER/ CUTTING BOARD CUTTING BOARDS 3 KNIVES & SELF-STANDING KNIFE HOLDER

### INNOVATIVE SOLUTION

Rinsing, draining, chopping, dicing and slicing are a snap when the right tools are right at hand. The Culinary Center's cutting boards, colander and draining rack are easily removed and positioned to fit the workflow that's most efficient for you. The three professional chef's knives fit neatly into the self-standing wooden holder.