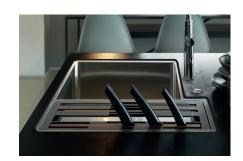

### COMPACT AND CONVENIENT

The double-sink Culinary Center is the epitome of kitchen efficiency. Essential accessories are built right into the sleek design. When tasks are complete, everything stores neatly into this well-thought-out system.

### **DETAILS MATTER**

The Culinary Center's sinks are designed with easy-to-reach corners and a round drain cover that fits flush with the bottom for maximum hygiene. The custom-designed storage compartment makes it simple to remove and clean accessories.

### INNOVATIVE SOLUTION

Rinsing, draining, chopping, dicing and slicing are a snap when the right tools are right at hand. The Culinary Center's cutting boards, colander and draining rack are easily removed and positioned to fit the workflow that's most efficient for you. The three professional chef's knives fit neatly into the self-standing wooden holder.