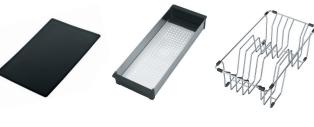

### WONDERFUL ACCESSORIES

Each Franke accessory has its purpose in the kitchen. After use, they fit perfectly into the compartment bowl.

GLASS COVER/ CUTTING BOARD CUTTING BOARDS 3 KNIVES & SELF-STANDING KNIFE HOLDER

COLANDER

DRAINING RACK

FRAME COVER