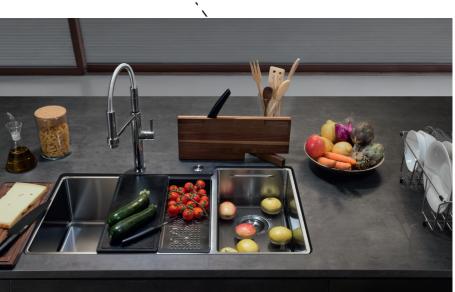

### **DETAILS MATTER**

The Culinary Center's sinks are designed with easy-to-reach corners and a round drain cover that fits flush with the bottom for maximum hygiene. The custom-designed storage compartment makes it simple to remove and clean accessories.

### INNOVATIVE SOLUTION

Rinsing, draining, chopping, dicing and slicing are a snap when the right tools are right at hand. The Culinary Center's cutting boards, colander and draining rack are easily removed and positioned to fit the workflow that's most efficient for you. The three professional chef's knives fit neatly into the self-standing wooden holder.