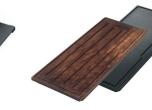

### WONDERFUL ACCESSORIES

Each Franke accessory has its purpose in the kitchen. After use, they fit perfectly into the compartment bowl.

GLASS COVER/ CUTTING BOARD CUTTING BOARDS 3 KNIVES & SELF-STANDING KNIFE HOLDER

### INNOVATIVE SOLUTION

Rinsing, draining, chopping, dicing and slicing are a snap when the right tools are right at hand. The Culinary Center's cutting boards, colander and draining rack are easily removed and positioned to fit the workflow that's most efficient for you. The three professional chef's knives fit neatly into the self-standing wooden holder.