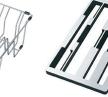

### WONDERFUL ACCESSORIES

Each Franke accessory has its purpose in the kitchen. After use, they fit perfectly into the compartment bowl.

GLASS COVER/ CUTTING BOARD CUTTING BOARDS 3 KNIVES & SELF-STANDING KNIFE HOLDER

### INNOVATIVE SOLUTION

Rinsing, draining, chopping, dicing and slicing are a snap when the right tools are right at hand. The Culinary Center's cutting boards, colander and draining rack are easily removed and positioned to fit the workflow that's most efficient for you. The three professional chef's knives fit neatly into the self-standing wooden holder.